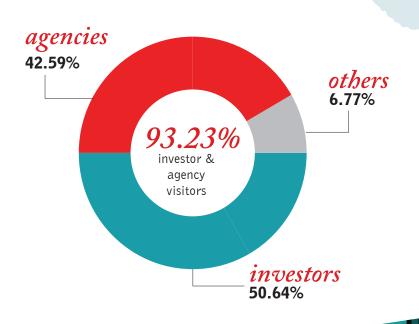

### Whom do we reach?

Professional **SEO methodology** shows that most of our visitors come from **developed areas**. (Beijing, Shanghai, Taiwan, Guangdong, Zhejiang, Fujian, Shanxi, Chongqing, etc.)

**Investors** and **agencies** are the top two segments **visiting** the EB-5 Supermarket **website**, which comprise 93.23% of our visitors.