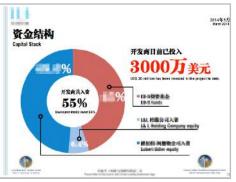

#### 投资移民项目:

- 50万美金百投EB-5项目
- 快速获得美国绿卡
- •已有获得I-526通过
- 美国州政府缴纳学费 • 快速返还EB-5资金 (3至4年)
- 使用托管账户资金安全管理
- 开发商100%的成功历史记录 • 项目所在区域 (TEA) 获美国移民局认可
- · 每50万美元EB-5投资能创造远超10个的直接就业机会

项目介绍